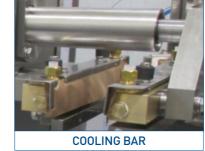

| Option | Date Coder Inkjet printer, Hot-leaf, Thermal transfer, Embossing printer, Zipper opening device for stand up pouch, Pouch bottom opening device for stand up pouch  Detecting device Metal detector, check weigher, X-ray Gas filling device (N2 or CO2) Dust remover Washdown design(IP-65) Product settling device |
|--------|----------------------------------------------------------------------------------------------------------------------------------------------------------------------------------------------------------------------------------------------------------------------------------------------------------------------|
| Filler | AUGER FILLER LIQUID FILLER, PASTE FILLER ETC. AUTO WEIGHER  MULTI HEAD WEIGHER  VOLUMETRIC FILLER                                                                                                                                                                                                                    |