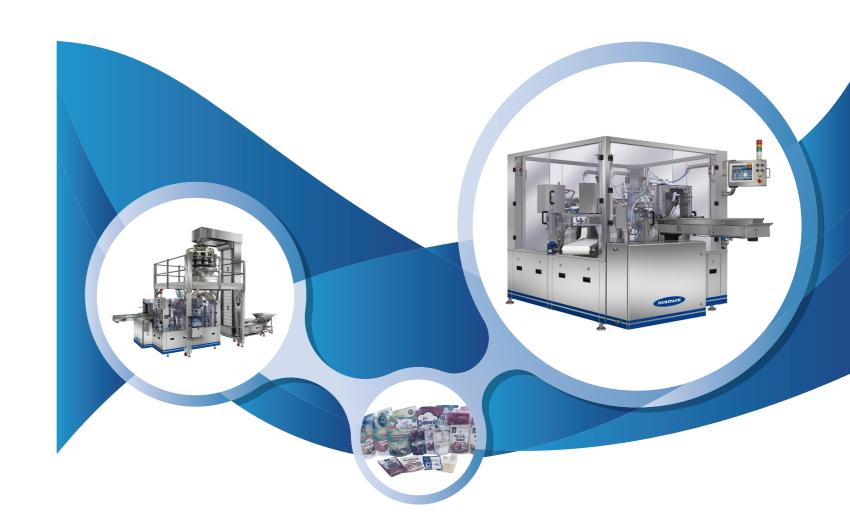

### AUTOMATIC ROTARY POUCH PACKAGING MACHINE

SIMPLEX ROTARY PACKER

2 DUPLEX ROTARY PACKER

**3** ROTARY PACKER & PASTE FILLER

4 ROTARY PACKER & AUGER FILLER

**5** ROTARY PACKER & LINEAR WEIGHER

6 ROTARY PACKER & MULTIHEAD WEIGHER

7 ROTARY PACKER&CUP CONVEYOR&PASTE FILLER & LIQUID FILLER

8 ICE PACK ROTARY PACKER

9 ROTARY PACKER (CE APPROVED)

10 STICKPACK ROTARY PACKER

11 WASHER LIQUID ROTARY PACKER (FOR REMOVE GAS)

### **AUTOMATIC ROTARY POUCH** PACKAGING MACHINE

| MODEL                     | NR-6S32                                                 | NR-8S24               | NR-8S30 | NR-8S35 | NR-9S24    | NR-10S24    |
|---------------------------|---------------------------------------------------------|-----------------------|---------|---------|------------|-------------|
| STATIONS                  | 6(Simplex)                                              | 8(Simplex) 9(Simplex) |         |         | 9(Simplex) | 10(Simplex) |
| PRODUCTIOJN<br>SPEED(RPM) | 30~50                                                   | 30~50                 | 30~50   | 20~30   | 30~50      | 30~50       |
|                           | Production Speed depends on pouch and product condition |                       |         |         |            |             |
| Gripping Size(mm)         | 160~320                                                 | 100~240               | 160~300 | 200~350 | 100~240    | 100~240     |
| Pouch Length(mm)          | 150~350                                                 | 150~350               | 150~425 | 150~425 | 150~350    | 150~350     |