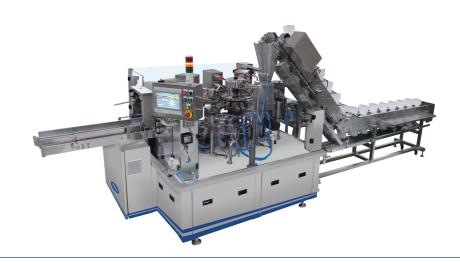

### AUTOMATIC ROTARY POUCH PACKAGING MACHINE

SIMPLEX ROTARY PACKER

2 DUPLEX ROTARY PACKER

**3** ROTARY PACKER & PASTE FILLER

4 ROTARY PACKER & AUGER FILLER

**5** ROTARY PACKER & LINEAR WEIGHER

6 ROTARY PACKER & MULTIHEAD WEIGHER

7 ROTARY PACKER&CUP CONVEYOR&PASTE FILLER & LIQUID FILLER

8 ICE PACK ROTARY PACKER

9 ROTARY PACKER (CE APPROVED)

10 STICKPACK ROTARY PACKER

11 WASHER LIQUID ROTARY PACKER (FOR REMOVE GAS)

| MODEL                    | NR-8SD14                                                | NR-8SD17 | NR-8ST20 | NR-9ST16 |  |
|--------------------------|---------------------------------------------------------|----------|----------|----------|--|
| STATIONS                 | 8(Du                                                    | plex)    | 8(Twin)  | 9(Twin)  |  |
| PRODUCTION<br>SPEED(RPM) | 60~100                                                  | 60~100   | 60~100   | 60~100   |  |
|                          | Production Speed depends on pouch and product condition |          |          |          |  |
| Gripping Size(mm)        | 100~140                                                 | 100~165  | 100~200  | 100~160  |  |
| Pouch Length(mm)         | 150~350                                                 | 150~350  | 150~350  | 150~350  |  |