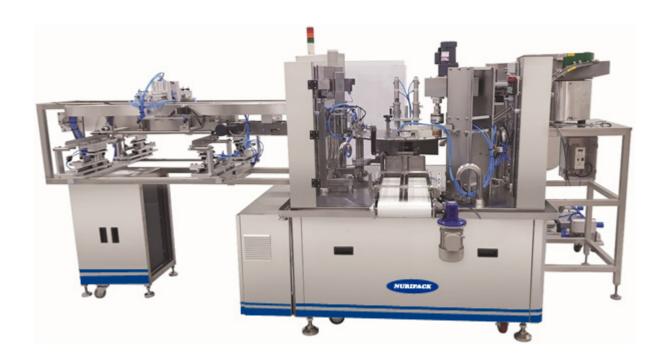

### AUTOMATIC ROTARY POUCH PACKAGING MACHINE

SIMPLEX ROTARY PACKER

2 DUPLEX ROTARY PACKER

**3** ROTARY PACKER & PASTE FILLER

4 ROTARY PACKER & AUGER FILLER

**5** ROTARY PACKER & LINEAR WEIGHER

6 ROTARY PACKER & MULTIHEAD WEIGHER

## AUTOMATIC ROTARY POUCH PACKAGING MACHINE

#### **DUPELX SPOUT POUCH ROTARY PACKER**

| NO POUCH FILLING-NO SEALING               |             |  |  |  |
|-------------------------------------------|-------------|--|--|--|
| Capacity                                  | Max 200ml   |  |  |  |
| Product Speed                             | 30~35ppm    |  |  |  |
| PACKING PROCESS - 1 <sup>ST</sup> STATION | Bag Supply  |  |  |  |
| 2 <sup>ND</sup> STATION                   | Data Coding |  |  |  |
| 3 <sup>RD</sup> STATION                   | Air Blower  |  |  |  |
| 4 <sup>™</sup> STATION                    | Filling     |  |  |  |
| 5 <sup>™</sup> STATION                    | Washing     |  |  |  |
| 6 <sup>™</sup> STATION                    | Air Dry     |  |  |  |
| 7 <sup>™</sup> STATION                    | Capping     |  |  |  |
| 8 <sup>™</sup> STATION                    |             |  |  |  |
| 9 <sup>™</sup> STATION                    | Discharge   |  |  |  |
| 10 <sup>™</sup> STATION                   |             |  |  |  |