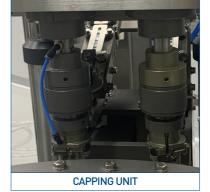

#### **DUPELX SPOUT POUCH ROTARY PACKER**

| NO POUCH FILLING-NO SEALING               |             |  |  |  |
|-------------------------------------------|-------------|--|--|--|
| Capacity                                  | Max 200ml   |  |  |  |
| Product Speed                             | 30~35ppm    |  |  |  |
| PACKING PROCESS - 1 <sup>ST</sup> STATION | Bag Supply  |  |  |  |
| 2 <sup>ND</sup> STATION                   | Data Coding |  |  |  |
| 3 <sup>RD</sup> STATION                   | Air Blower  |  |  |  |
| 4 <sup>™</sup> STATION                    | Filling     |  |  |  |
| 5 <sup>™</sup> STATION                    | Washing     |  |  |  |
| 6 <sup>™</sup> STATION                    | Air Dry     |  |  |  |
| 7 <sup>™</sup> STATION                    | Capping     |  |  |  |
| 8 <sup>™</sup> STATION                    |             |  |  |  |
| 9 <sup>™</sup> STATION                    | Discharge   |  |  |  |
| 10 <sup>™</sup> STATION                   |             |  |  |  |