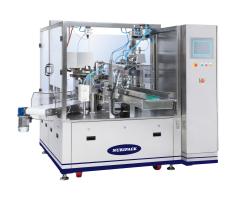

#### **DUPELX SPOUT POUCH ROTARY PACKER**

| NO POUCH FILLING-NO SEALING               |             |  |  |  |
|-------------------------------------------|-------------|--|--|--|
| Capacity                                  | Max 200ml   |  |  |  |
| Product Speed                             | 30~35ppm    |  |  |  |
| PACKING PROCESS - 1 <sup>ST</sup> STATION | Bag Supply  |  |  |  |
| 2 <sup>ND</sup> STATION                   | Data Coding |  |  |  |
| 3 <sup>RD</sup> STATION                   | Air Blower  |  |  |  |
| 4 <sup>™</sup> STATION                    | Filling     |  |  |  |
| 5 <sup>™</sup> STATION                    | Washing     |  |  |  |
| 6 <sup>™</sup> STATION                    | Air Dry     |  |  |  |
| 7 <sup>™</sup> STATION                    | Capping     |  |  |  |
| 8 <sup>™</sup> STATION                    |             |  |  |  |
| 9 <sup>™</sup> STATION                    | Discharge   |  |  |  |
| 10 <sup>™</sup> STATION                   |             |  |  |  |