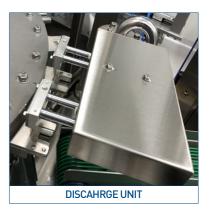

#### **DUPELX SPOUT POUCH ROTARY PACKER**

| NO POUCH FILLING-NO SEALING               |             |  |  |  |
|-------------------------------------------|-------------|--|--|--|
| Capacity                                  | Max 200ml   |  |  |  |
| Product Speed                             | 30~35ppm    |  |  |  |
| PACKING PROCESS - 1 <sup>ST</sup> STATION | Bag Supply  |  |  |  |
| 2 <sup>ND</sup> STATION                   | Data Coding |  |  |  |
| 3 <sup>RD</sup> STATION                   | Air Blower  |  |  |  |
| 4 <sup>™</sup> STATION                    | Filling     |  |  |  |
| 5 <sup>™</sup> STATION                    | Washing     |  |  |  |
| 6 <sup>™</sup> STATION                    | Air Dry     |  |  |  |
| 7 <sup>™</sup> STATION                    | Capping     |  |  |  |
| 8 <sup>™</sup> STATION                    |             |  |  |  |
| 9 <sup>™</sup> STATION                    | Discharge   |  |  |  |
| 10 <sup>™</sup> STATION                   |             |  |  |  |