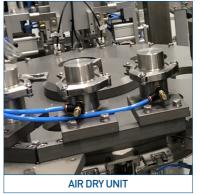

#### **DUPELX SPOUT POUCH ROTARY PACKER**

| NO POUCH FILLING-NO SEALING               |             |  |  |  |
|-------------------------------------------|-------------|--|--|--|
| Capacity                                  | Max 200ml   |  |  |  |
| Product Speed                             | 30~35ppm    |  |  |  |
| PACKING PROCESS - 1 <sup>ST</sup> STATION | Bag Supply  |  |  |  |
| 2 <sup>ND</sup> STATION                   | Data Coding |  |  |  |
| 3 <sup>RD</sup> STATION                   | Air Blower  |  |  |  |
| 4 <sup>™</sup> STATION                    | Filling     |  |  |  |
| 5 <sup>™</sup> STATION                    | Washing     |  |  |  |
| 6 <sup>™</sup> STATION                    | Air Dry     |  |  |  |
| 7 <sup>™</sup> STATION                    | Capping     |  |  |  |
| 8 <sup>™</sup> STATION                    |             |  |  |  |
| 9 <sup>™</sup> STATION                    | Discharge   |  |  |  |
| 10 <sup>™</sup> STATION                   |             |  |  |  |