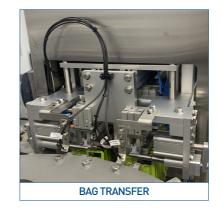

#### **DUPELX SPOUT POUCH ROTARY PACKER**

| NO POUCH FILLING-NO SEALING               |             |  |  |  |
|-------------------------------------------|-------------|--|--|--|
| Capacity                                  | Max 200ml   |  |  |  |
| Product Speed                             | 30~35ppm    |  |  |  |
| PACKING PROCESS - 1 <sup>ST</sup> STATION | Bag Supply  |  |  |  |
| 2 <sup>ND</sup> STATION                   | Data Coding |  |  |  |
| 3 <sup>RD</sup> STATION                   | Air Blower  |  |  |  |
| 4 <sup>™</sup> STATION                    | Filling     |  |  |  |
| 5 <sup>™</sup> STATION                    | Washing     |  |  |  |
| 6 <sup>™</sup> STATION                    | Air Dry     |  |  |  |
| 7 <sup>™</sup> STATION                    | Capping     |  |  |  |
| 8 <sup>™</sup> STATION                    |             |  |  |  |
| 9 <sup>™</sup> STATION                    | Discharge   |  |  |  |
| 10 <sup>™</sup> STATION                   |             |  |  |  |