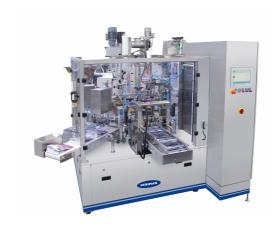

### AUTOMATIC ROTARY POUCH PACKAGING MACHINE

SIMPLEX ROTARY PACKER

2 DUPLEX ROTARY PACKER

**3** ROTARY PACKER & PASTE FILLER

4 ROTARY PACKER & AUGER FILLER

**5** ROTARY PACKER & LINEAR WEIGHER

6 ROTARY PACKER & MULTIHEAD WEIGHER

#### **DUPELX SPOUT POUCH ROTARY PACKER**

| NO POUCH FILLING-NO SEALING               |             |  |  |  |
|-------------------------------------------|-------------|--|--|--|
| Capacity                                  | Max 200ml   |  |  |  |
| Product Speed                             | 30~35ppm    |  |  |  |
| PACKING PROCESS - 1 <sup>ST</sup> STATION | Bag Supply  |  |  |  |
| 2 <sup>ND</sup> STATION                   | Data Coding |  |  |  |
| 3 <sup>RD</sup> STATION                   | Air Blower  |  |  |  |
| 4 <sup>™</sup> STATION                    | Filling     |  |  |  |
| 5 <sup>™</sup> STATION                    | Washing     |  |  |  |
| 6 <sup>™</sup> STATION                    | Air Dry     |  |  |  |
| 7 <sup>™</sup> STATION                    | Capping     |  |  |  |
| 8 <sup>™</sup> STATION                    |             |  |  |  |
| 9 <sup>™</sup> STATION                    | Discharge   |  |  |  |
| 10 <sup>™</sup> STATION                   |             |  |  |  |