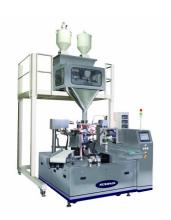

### AUTOMATIC ROTARY POUCH PACKAGING MACHINE

SIMPLEX ROTARY PACKER

2 DUPLEX ROTARY PACKER

**3** ROTARY PACKER & PASTE FILLER

4 ROTARY PACKER & AUGER FILLER

**5** ROTARY PACKER & LINEAR WEIGHER

6 ROTARY PACKER & MULTIHEAD WEIGHER

| Option | Date Coder Inkjet printer, Hot-leaf, Thermal transfer, Embossing printer, Zipper opening device for stand up pouch, Pouch bottom opening device for stand up pouch  Detecting device Metal detector, check weigher, X-ray Gas filling device (N2 or CO2) Dust remover Washdown design(IP-65) Product settling device |
|--------|----------------------------------------------------------------------------------------------------------------------------------------------------------------------------------------------------------------------------------------------------------------------------------------------------------------------|
| Filler | AUGER FILLER LIQUID FILLER, PASTE FILLER ETC. AUTO WEIGHER  MULTI HEAD WEIGHER  VOLUMETRIC FILLER                                                                                                                                                                                                                    |