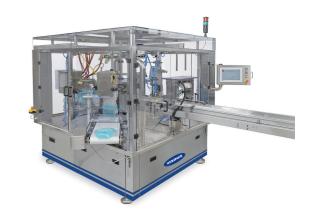

#### **DUPELX SPOUT POUCH ROTARY PACKER**

| NO POUCH FILLING-NO SEALING               |             |  |  |  |
|-------------------------------------------|-------------|--|--|--|
| Capacity                                  | Max 200ml   |  |  |  |
| Product Speed                             | 30~35ppm    |  |  |  |
| PACKING PROCESS - 1 <sup>ST</sup> STATION | Bag Supply  |  |  |  |
| 2 <sup>ND</sup> STATION                   | Data Coding |  |  |  |
| 3 <sup>RD</sup> STATION                   | Air Blower  |  |  |  |
| 4 <sup>™</sup> STATION                    | Filling     |  |  |  |
| 5 <sup>™</sup> STATION                    | Washing     |  |  |  |
| 6 <sup>™</sup> STATION                    | Air Dry     |  |  |  |
| 7 <sup>™</sup> STATION                    | Capping     |  |  |  |
| 8 <sup>™</sup> STATION                    |             |  |  |  |
| 9 <sup>™</sup> STATION                    | Discharge   |  |  |  |
| 10 <sup>™</sup> STATION                   |             |  |  |  |