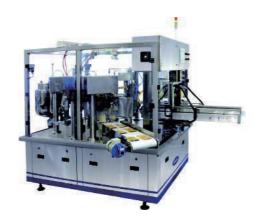

### AUTOMATIC ROTARY POUCH PACKAGING MACHINE

SIMPLEX ROTARY PACKER

2 DUPLEX ROTARY PACKER

**3** ROTARY PACKER & PASTE FILLER

4 ROTARY PACKER & AUGER FILLER

**5** ROTARY PACKER & LINEAR WEIGHER

6 ROTARY PACKER & MULTIHEAD WEIGHER

### **AUTOMATIC ROTARY POUCH** PACKAGING MACHINE

| MODEL                     | NR-6S32                                                 | NR-8S24               | NR-8S30 | NR-8S35 | NR-9S24    | NR-10S24    |
|---------------------------|---------------------------------------------------------|-----------------------|---------|---------|------------|-------------|
| STATIONS                  | 6(Simplex)                                              | 8(Simplex) 9(Simplex) |         |         | 9(Simplex) | 10(Simplex) |
| PRODUCTIOJN<br>SPEED(RPM) | 30~50                                                   | 30~50                 | 30~50   | 20~30   | 30~50      | 30~50       |
|                           | Production Speed depends on pouch and product condition |                       |         |         |            |             |
| Gripping Size(mm)         | 160~320                                                 | 100~240               | 160~300 | 200~350 | 100~240    | 100~240     |
| Pouch Length(mm)          | 150~350                                                 | 150~350               | 150~425 | 150~425 | 150~350    | 150~350     |