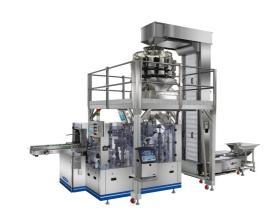

### AUTOMATIC ROTARY POUCH PACKAGING MACHINE

SIMPLEX ROTARY PACKER

2 DUPLEX ROTARY PACKER

**3** ROTARY PACKER & PASTE FILLER

4 ROTARY PACKER & AUGER FILLER

**5** ROTARY PACKER & LINEAR WEIGHER

6 ROTARY PACKER & MULTIHEAD WEIGHER

7 ROTARY PACKER&CUP CONVEYOR&PASTE FILLER & LIQUID FILLER

8 ICE PACK ROTARY PACKER

9 ROTARY PACKER (CE APPROVED)

10 STICKPACK ROTARY PACKER

11 WASHER LIQUID ROTARY PACKER (FOR REMOVE GAS)

### **AUTOMATIC ROTARY POUCH** PACKAGING MACHINE

| MODEL                     | NR-6S32                                                 | NR-8S24               | NR-8S30 | NR-8S35 | NR-9S24    | NR-10S24    |
|---------------------------|---------------------------------------------------------|-----------------------|---------|---------|------------|-------------|
| STATIONS                  | 6(Simplex)                                              | 8(Simplex) 9(Simplex) |         |         | 9(Simplex) | 10(Simplex) |
| PRODUCTIOJN<br>SPEED(RPM) | 30~50                                                   | 30~50                 | 30~50   | 20~30   | 30~50      | 30~50       |
|                           | Production Speed depends on pouch and product condition |                       |         |         |            |             |
| Gripping Size(mm)         | 160~320                                                 | 100~240               | 160~300 | 200~350 | 100~240    | 100~240     |
| Pouch Length(mm)          | 150~350                                                 | 150~350               | 150~425 | 150~425 | 150~350    | 150~350     |