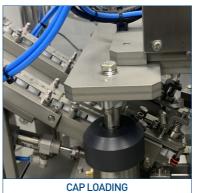

#### **DUPELX SPOUT POUCH ROTARY PACKER**

| NO POUCH FILLING-NO SEALING               |             |  |  |  |
|-------------------------------------------|-------------|--|--|--|
| Capacity                                  | Max 200ml   |  |  |  |
| Product Speed                             | 30~35ppm    |  |  |  |
| PACKING PROCESS - 1 <sup>ST</sup> STATION | Bag Supply  |  |  |  |
| 2 <sup>ND</sup> STATION                   | Data Coding |  |  |  |
| 3 <sup>RD</sup> STATION                   | Air Blower  |  |  |  |
| 4 <sup>™</sup> STATION                    | Filling     |  |  |  |
| 5 <sup>™</sup> STATION                    | Washing     |  |  |  |
| 6 <sup>™</sup> STATION                    | Air Dry     |  |  |  |
| 7 <sup>™</sup> STATION                    | Capping     |  |  |  |
| 8 <sup>™</sup> STATION                    |             |  |  |  |
| 9 <sup>™</sup> STATION                    | Discharge   |  |  |  |
| 10 <sup>™</sup> STATION                   |             |  |  |  |