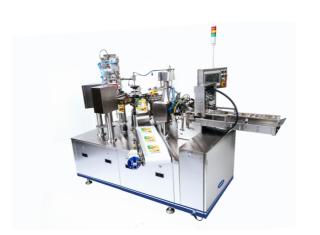

### AUTOMATIC ROTARY POUCH PACKAGING MACHINE

SIMPLEX ROTARY PACKER

2 DUPLEX ROTARY PACKER

**3** ROTARY PACKER & PASTE FILLER

4 ROTARY PACKER & AUGER FILLER

**5** ROTARY PACKER & LINEAR WEIGHER

6 ROTARY PACKER & MULTIHEAD WEIGHER

### **AUTOMATIC ROTARY POUCH** PACKAGING MACHINE

| MODEL                     | NR-6S32                                                 | NR-8S24               | NR-8S30 | NR-8S35 | NR-9S24    | NR-10S24    |
|---------------------------|---------------------------------------------------------|-----------------------|---------|---------|------------|-------------|
| STATIONS                  | 6(Simplex)                                              | 8(Simplex) 9(Simplex) |         |         | 9(Simplex) | 10(Simplex) |
| PRODUCTIOJN<br>SPEED(RPM) | 30~50                                                   | 30~50                 | 30~50   | 20~30   | 30~50      | 30~50       |
|                           | Production Speed depends on pouch and product condition |                       |         |         |            |             |
| Gripping Size(mm)         | 160~320                                                 | 100~240               | 160~300 | 200~350 | 100~240    | 100~240     |
| Pouch Length(mm)          | 150~350                                                 | 150~350               | 150~425 | 150~425 | 150~350    | 150~350     |