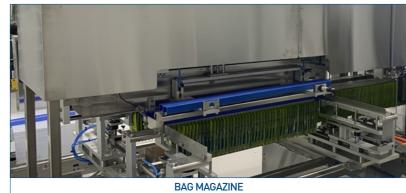

#### **DUPELX SPOUT POUCH ROTARY PACKER**

| NO POUCH FILLING-NO SEALING               |             |  |  |  |
|-------------------------------------------|-------------|--|--|--|
| Capacity                                  | Max 200ml   |  |  |  |
| Product Speed                             | 30~35ppm    |  |  |  |
| PACKING PROCESS - 1 <sup>ST</sup> STATION | Bag Supply  |  |  |  |
| 2 <sup>ND</sup> STATION                   | Data Coding |  |  |  |
| 3 <sup>RD</sup> STATION                   | Air Blower  |  |  |  |
| 4 <sup>™</sup> STATION                    | Filling     |  |  |  |
| 5 <sup>™</sup> STATION                    | Washing     |  |  |  |
| 6 <sup>™</sup> STATION                    | Air Dry     |  |  |  |
| 7 <sup>™</sup> STATION                    | Capping     |  |  |  |
| 8 <sup>™</sup> STATION                    |             |  |  |  |
| 9 <sup>™</sup> STATION                    | Discharge   |  |  |  |
| 10 <sup>™</sup> STATION                   |             |  |  |  |