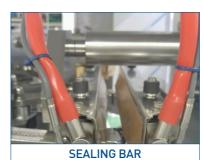

### **AUTOMATIC ROTARY POUCH** PACKAGING MACHINE

| MODEL                     | NR-6S32                                                 | NR-8S24               | NR-8S30 | NR-8S35 | NR-9S24    | NR-10S24    |
|---------------------------|---------------------------------------------------------|-----------------------|---------|---------|------------|-------------|
| STATIONS                  | 6(Simplex)                                              | 8(Simplex) 9(Simplex) |         |         | 9(Simplex) | 10(Simplex) |
| PRODUCTIOJN<br>SPEED(RPM) | 30~50                                                   | 30~50                 | 30~50   | 20~30   | 30~50      | 30~50       |
|                           | Production Speed depends on pouch and product condition |                       |         |         |            |             |
| Gripping Size(mm)         | 160~320                                                 | 100~240               | 160~300 | 200~350 | 100~240    | 100~240     |
| Pouch Length(mm)          | 150~350                                                 | 150~350               | 150~425 | 150~425 | 150~350    | 150~350     |

| MODEL                    | NR-8SD14                                                | NR-8SD17 | NR-8ST20 | NR-9ST16 |  |
|--------------------------|---------------------------------------------------------|----------|----------|----------|--|
| STATIONS                 | 8(Du                                                    | plex)    | 8(Twin)  | 9(Twin)  |  |
| PRODUCTION<br>SPEED(RPM) | 60~100                                                  | 60~100   | 60~100   | 60~100   |  |
|                          | Production Speed depends on pouch and product condition |          |          |          |  |
| Gripping Size(mm)        | 100~140                                                 | 100~165  | 100~200  | 100~160  |  |
| Pouch Length(mm)         | 150~350                                                 | 150~350  | 150~350  | 150~350  |  |