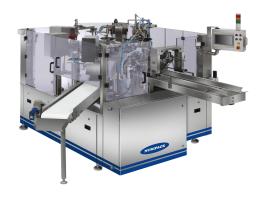

### AUTOMATIC ROTARY POUCH PACKAGING MACHINE

SIMPLEX ROTARY PACKER

2 DUPLEX ROTARY PACKER

**3** ROTARY PACKER & PASTE FILLER

4 ROTARY PACKER & AUGER FILLER

**5** ROTARY PACKER & LINEAR WEIGHER

6 ROTARY PACKER & MULTIHEAD WEIGHER

7 ROTARY PACKER&CUP CONVEYOR&PASTE FILLER & LIQUID FILLER

8 ICE PACK ROTARY PACKER

9 ROTARY PACKER (CE APPROVED)

10 STICKPACK ROTARY PACKER

11 WASHER LIQUID ROTARY PACKER (FOR REMOVE GAS)

### **AUTOMATIC ROTARY POUCH** PACKAGING MACHINE

| MODEL                     | NR-6S32                                                 | NR-8S24               | NR-8S30 | NR-8S35 | NR-9S24    | NR-10S24    |
|---------------------------|---------------------------------------------------------|-----------------------|---------|---------|------------|-------------|
| STATIONS                  | 6(Simplex)                                              | 8(Simplex) 9(Simplex) |         |         | 9(Simplex) | 10(Simplex) |
| PRODUCTIOJN<br>SPEED(RPM) | 30~50                                                   | 30~50                 | 30~50   | 20~30   | 30~50      | 30~50       |
|                           | Production Speed depends on pouch and product condition |                       |         |         |            |             |
| Gripping Size(mm)         | 160~320                                                 | 100~240               | 160~300 | 200~350 | 100~240    | 100~240     |
| Pouch Length(mm)          | 150~350                                                 | 150~350               | 150~425 | 150~425 | 150~350    | 150~350     |