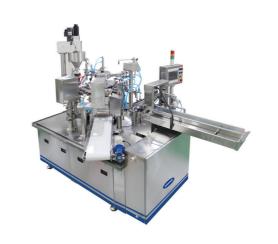

#### **DUPELX SPOUT POUCH ROTARY PACKER**

| NO POUCH FILLING-NO SEALING               |             |  |  |  |
|-------------------------------------------|-------------|--|--|--|
| Capacity                                  | Max 200ml   |  |  |  |
| Product Speed                             | 30~35ppm    |  |  |  |
| PACKING PROCESS - 1 <sup>ST</sup> STATION | Bag Supply  |  |  |  |
| 2 <sup>ND</sup> STATION                   | Data Coding |  |  |  |
| 3 <sup>RD</sup> STATION                   | Air Blower  |  |  |  |
| 4 <sup>™</sup> STATION                    | Filling     |  |  |  |
| 5 <sup>™</sup> STATION                    | Washing     |  |  |  |
| 6 <sup>™</sup> STATION                    | Air Dry     |  |  |  |
| 7 <sup>™</sup> STATION                    | Capping     |  |  |  |
| 8 <sup>™</sup> STATION                    |             |  |  |  |
| 9 <sup>™</sup> STATION                    | Discharge   |  |  |  |
| 10 <sup>™</sup> STATION                   |             |  |  |  |