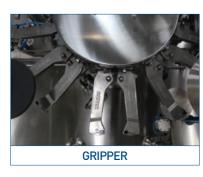

### **AUTOMATIC ROTARY POUCH** PACKAGING MACHINE

| MODEL                     | NR-6S32                                                 | NR-8S24               | NR-8S30 | NR-8S35 | NR-9S24    | NR-10S24    |
|---------------------------|---------------------------------------------------------|-----------------------|---------|---------|------------|-------------|
| STATIONS                  | 6(Simplex)                                              | 8(Simplex) 9(Simplex) |         |         | 9(Simplex) | 10(Simplex) |
| PRODUCTIOJN<br>SPEED(RPM) | 30~50                                                   | 30~50                 | 30~50   | 20~30   | 30~50      | 30~50       |
|                           | Production Speed depends on pouch and product condition |                       |         |         |            |             |
| Gripping Size(mm)         | 160~320                                                 | 100~240               | 160~300 | 200~350 | 100~240    | 100~240     |
| Pouch Length(mm)          | 150~350                                                 | 150~350               | 150~425 | 150~425 | 150~350    | 150~350     |