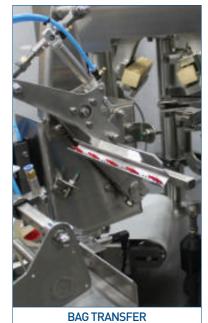

#### **DUPELX SPOUT POUCH ROTARY PACKER**

| NO POUCH FILLING-NO SEALING               |             |  |  |  |
|-------------------------------------------|-------------|--|--|--|
| Capacity                                  | Max 200ml   |  |  |  |
| Product Speed                             | 30~35ppm    |  |  |  |
| PACKING PROCESS - 1 <sup>ST</sup> STATION | Bag Supply  |  |  |  |
| 2 <sup>ND</sup> STATION                   | Data Coding |  |  |  |
| 3 <sup>RD</sup> STATION                   | Air Blower  |  |  |  |
| 4 <sup>™</sup> STATION                    | Filling     |  |  |  |
| 5 <sup>™</sup> STATION                    | Washing     |  |  |  |
| 6 <sup>™</sup> STATION                    | Air Dry     |  |  |  |
| 7 <sup>™</sup> STATION                    | Capping     |  |  |  |
| 8 <sup>™</sup> STATION                    |             |  |  |  |
| 9 <sup>™</sup> STATION                    | Discharge   |  |  |  |
| 10 <sup>™</sup> STATION                   |             |  |  |  |