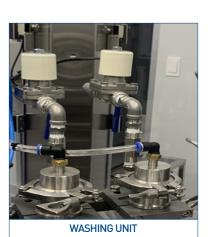

#### **DUPELX SPOUT POUCH ROTARY PACKER**

| NO POUCH FILLING-NO SEALING               |             |  |  |  |
|-------------------------------------------|-------------|--|--|--|
| Capacity                                  | Max 200ml   |  |  |  |
| Product Speed                             | 30~35ppm    |  |  |  |
| PACKING PROCESS - 1 <sup>ST</sup> STATION | Bag Supply  |  |  |  |
| 2 <sup>ND</sup> STATION                   | Data Coding |  |  |  |
| 3 <sup>RD</sup> STATION                   | Air Blower  |  |  |  |
| 4 <sup>™</sup> STATION                    | Filling     |  |  |  |
| 5 <sup>™</sup> STATION                    | Washing     |  |  |  |
| 6 <sup>™</sup> STATION                    | Air Dry     |  |  |  |
| 7 <sup>™</sup> STATION                    | Capping     |  |  |  |
| 8 <sup>™</sup> STATION                    |             |  |  |  |
| 9 <sup>™</sup> STATION                    | Discharge   |  |  |  |
| 10 <sup>™</sup> STATION                   |             |  |  |  |