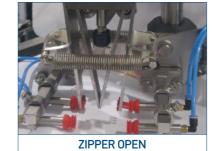

| Option | Date Coder Inkjet printer, Hot-leaf, Thermal transfer, Embossing printer, Zipper opening device for stand up pouch, Pouch bottom opening device for stand up pouch  Detecting device Metal detector, check weigher, X-ray Gas filling device (N2 or CO2) Dust remover Washdown design(IP-65) Product settling device |
|--------|----------------------------------------------------------------------------------------------------------------------------------------------------------------------------------------------------------------------------------------------------------------------------------------------------------------------|
| Filler | AUGER FILLER LIQUID FILLER, PASTE FILLER ETC. AUTO WEIGHER  MULTI HEAD WEIGHER  VOLUMETRIC FILLER                                                                                                                                                                                                                    |