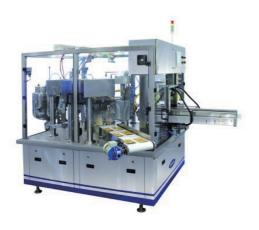

### AUTOMATIC ROTARY POUCH PACKAGING MACHINE

SIMPLEX ROTARY PACKER

2 DUPLEX ROTARY PACKER

**3** ROTARY PACKER & PASTE FILLER

4 ROTARY PACKER & AUGER FILLER

**5** ROTARY PACKER & LINEAR WEIGHER

6 ROTARY PACKER & MULTIHEAD WEIGHER

### **AUTOMATIC ROTARY POUCH** PACKAGING MACHINE

| MODEL                     | NR-6S32                                                 | NR-8S24               | NR-8S30 | NR-8S35 | NR-9S24    | NR-10S24    |
|---------------------------|---------------------------------------------------------|-----------------------|---------|---------|------------|-------------|
| STATIONS                  | 6(Simplex)                                              | 8(Simplex) 9(Simplex) |         |         | 9(Simplex) | 10(Simplex) |
| PRODUCTIOJN<br>SPEED(RPM) | 30~50                                                   | 30~50                 | 30~50   | 20~30   | 30~50      | 30~50       |
|                           | Production Speed depends on pouch and product condition |                       |         |         |            |             |
| Gripping Size(mm)         | 160~320                                                 | 100~240               | 160~300 | 200~350 | 100~240    | 100~240     |
| Pouch Length(mm)          | 150~350                                                 | 150~350               | 150~425 | 150~425 | 150~350    | 150~350     |